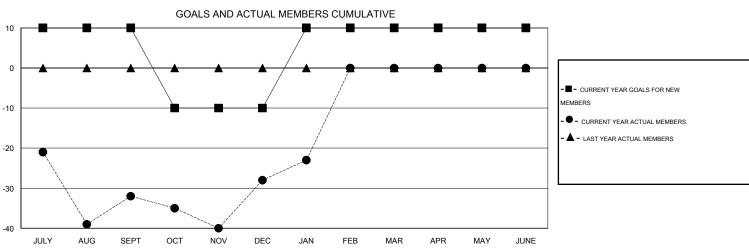

## District 31 N

Results as of: 1/31/2016

## **LOCATION NORTH CAROLINA**

GMT CA 1

|               |                  | Clubs             |                  |                  | Members               |                    |                                     |                    |                  |
|---------------|------------------|-------------------|------------------|------------------|-----------------------|--------------------|-------------------------------------|--------------------|------------------|
|               | RESUL            | LTS FOR 2015-2016 | i                |                  | RESULTS FOR 2015-2016 |                    |                                     |                    |                  |
| QUARTER       | NEW CLUB<br>GOAL | NEW CLUBS         | DROPPED<br>CLUBS | NET<br>GAIN/LOSS | QUARTER               | NEW MEMBER<br>GOAL | CHARTER AND<br>NEW MEMBERS<br>ADDED | DROPPED<br>MEMBERS | NET<br>GAIN/LOSS |
| JULY/AUG/SEPT | 0                | 0                 | 4                | -4               | JULY/AUG/SEPT         | 10                 | 24                                  | 56                 | -32              |
| OCT/NOV/DEC   | 0                | 0                 | 0                | 0                | OCT/NOV/DEC           | -20                | 40                                  | 36                 | 4                |
| JAN/FEB/MAR   | 1                | 0                 | 0                | 0                | JAN/FEB/MAR           | 20                 | 9                                   | 4                  | 5                |
| APR/MAY/JUNE  | 1                | 0                 | 0                | 0                | APR/MAY/JUNE          | 0                  | 0                                   | 0                  | 0                |